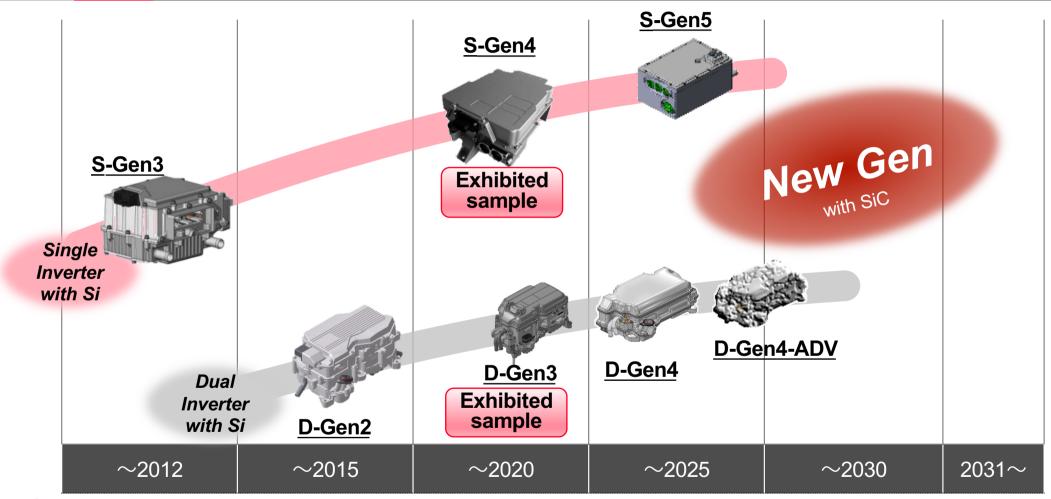

,<br>380Arms |
|-------------------------|------------------------|
| Volume                  | 7.4 L                  |
| Weight                  | 10.5 kg                |
| Voltage                 | 450 – 850 V            |
| Power density           | 94.3 kVA/L             |



#### インバーター - 300 Inverter - 300

| Phase effective current | 335Arms/2s,<br>190Arms |
|-------------------------|------------------------|
| Volume                  | 5.6 L                  |
| Weight                  | 7.4 kg                 |
| Voltage                 | 450 – 850 V            |
| Power density           | 62.3 kVA/L             |

IGBT: Insulated-Gate Bipolar Transistor

© Hitachi Astemo, Ltd. All rights reserved.

#### Astemo

# 1.2 インバーター ロードマップ

HITACHI Inspire the Next

Inverter Roadmap



**Astemo**