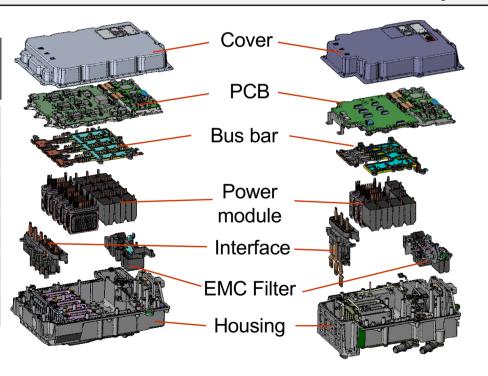

### ✓ 800V、高出力密度の高出力、小型インバーターを製品化

Mass production of high-power and compact inverter by 800V-class, high power density started

特 長
Features

- 面面直接冷却パワーモジュール Double-side direct cooling power module
- ② インバーター絶縁構造の再設計 Re-design of inverter insulation structure
- ③ 高耐圧IGBT: 800V対応 High voltage rating IGBT for 800V
- 4 急速充電対応 for Quick Charge